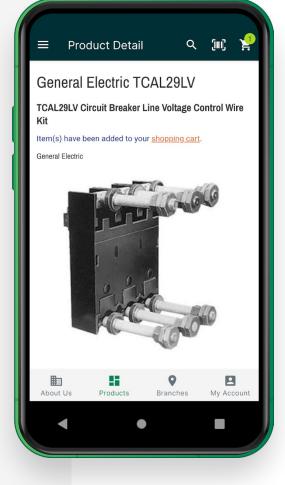

#### FOR YOUR CUSTOMERS:

- Check pricing and inventory
- Track orders anywhere
- Two-click reordering
- View order history and pay invoices
- Share product specs, installations instructions, MSDS data, etc.
- Scan UPC barcode for fast ordering
- Use your phone's navigation to find directions to the closest branch
- Use biometric data for quick secure login
- Automatic AI-based substitute/"customers -also-bought" product recommendations