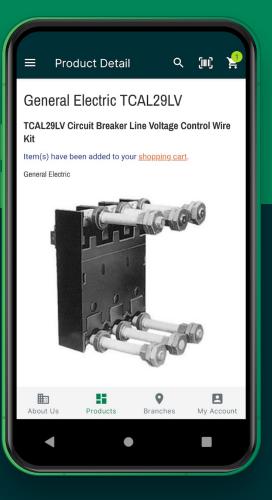

#### FOR YOUR CUSTOMERS:

- Check pricing and inventory
- Track orders anywhere
- Two-click reordering
- View order history and pay invoices
- Share product specs, installations instructions, MSDS data, etc.
- Scan UPC barcode for fast ordering
- Use your phone's navigation to find directions to the closest branch
- Use biometric data for quick secure login
- Automatic AI-based substitute/"customers -also-bought" product recommendations